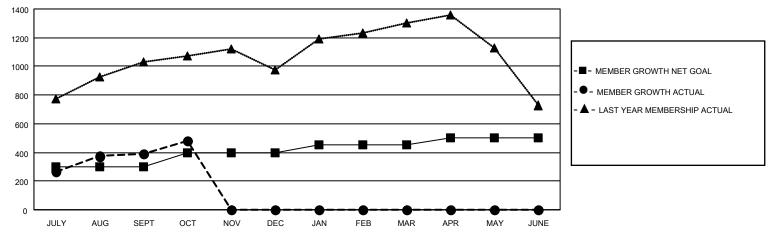

## MONTHLY MEMBERSHIP PROGRESS REPORT

LOCATION INDIA District 324 F Results as of: 10/31/2022

| Clubs RESULTS FOR 2022-2023 |   |   |   | Members RESULTS FOR 2022-2023 |     |     |     |
|-----------------------------|---|---|---|-------------------------------|-----|-----|-----|
|                             |   |   |   |                               |     |     |     |
| JULY/AUG/SEPT               | 6 | 5 | 1 | JULY/AUG/SEPT                 | 300 | 621 | 207 |
| OCT/NOV/DEC                 | 2 | 0 | 0 | OCT/NOV/DEC                   | 100 | 97  | 5   |
| JAN/FEB/MAR                 | 1 | 0 | 0 | JAN/FEB/MAR                   | 50  | 0   | 0   |
| APR/MAY/JUNE                | 1 | 0 | 0 | APR/MAY/JUNE                  | 50  | 0   | 0   |

## GOALS AND ACTUAL MEMBERS CUMULATIVE

| DROPPED CLUBS: 1 |     | 135 CLUBS OF 246 ADDED 1 OR<br>MORE NEW MEMBERS | GENDER DISTRIBUTION       |                |  |
|------------------|-----|-------------------------------------------------|---------------------------|----------------|--|
|                  |     | WORL NEW WEWDERO                                | MALE                      | 9,268 (87.37%) |  |
|                  |     |                                                 | FEMALE                    | 1,340 (12.63%) |  |
| DROPPED MEMBERS  |     |                                                 | NON BINARY                | 0 (0.00%)      |  |
|                  |     |                                                 | PREFER NOT TO ANSWER      | 0 (0.00%)      |  |
| DECEASED         | 11  |                                                 |                           | ,              |  |
| CLUB CANCELLED   | 23  | CLICK HERE FOR CUMULATIVE                       | TOTAL FAMILY UNIT MEMBERS | 2,050          |  |
| OTHER            | 178 | MEMBERSHIP DATA                                 |                           |                |  |
| TOTAL            | 212 |                                                 | FAMILY MEMBERS PAYING HAI | LF DUES 1,166  |  |
|                  |     |                                                 |                           |                |  |