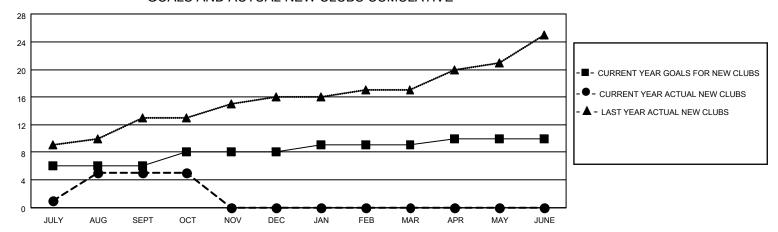

## MONTHLY MEMBERSHIP PROGRESS REPORT

LOCATION INDIA District 324 F Results as of: 10/31/2022

| Clubs RESULTS FOR 2022-2023 |   |   |   | Members RESULTS FOR 2022-2023 |     |     |     |
|-----------------------------|---|---|---|-------------------------------|-----|-----|-----|
|                             |   |   |   |                               |     |     |     |
| JULY/AUG/SEPT               | 6 | 5 | 1 | JULY/AUG/SEPT                 | 300 | 621 | 207 |
| OCT/NOV/DEC                 | 2 | 0 | 0 | OCT/NOV/DEC                   | 100 | 97  | 5   |
| JAN/FEB/MAR                 | 1 | 0 | 0 | JAN/FEB/MAR                   | 50  | 0   | 0   |
| APR/MAY/JUNE                | 1 | 0 | 0 | APR/MAY/JUNE                  | 50  | 0   | 0   |

## GOALS AND ACTUAL NEW CLUBS CUMULATIVE